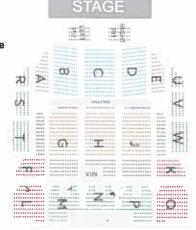

Non Season Members please contact DPAC directly at (919) 680-2787 or online, dpacnc.com when tickets go on sale to the general public.

CHECK HERE FOR HANDICAP SEATING REQUESTS

| PRICE    | QTY.                                                            | TOTAL                                                           |
|----------|-----------------------------------------------------------------|-----------------------------------------------------------------|
| \$114.76 |                                                                 |                                                                 |
| \$98.67  |                                                                 | ū.,                                                             |
| \$76.15  |                                                                 |                                                                 |
| \$49.34  |                                                                 |                                                                 |
| \$49.34  |                                                                 |                                                                 |
| \$35.40  |                                                                 |                                                                 |
| \$35.40  |                                                                 |                                                                 |
|          | \$114.76<br>\$98.67<br>\$76.15<br>\$49.34<br>\$49.34<br>\$35.40 | \$114.76<br>\$98.67<br>\$76.15<br>\$49.34<br>\$49.34<br>\$35.40 |